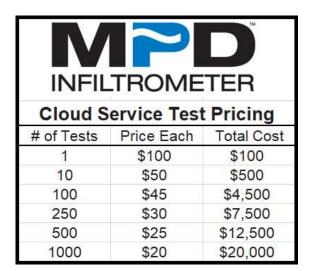

Once you have depleted the test upload credits that came with your kit, you may purchase more at the following rates: